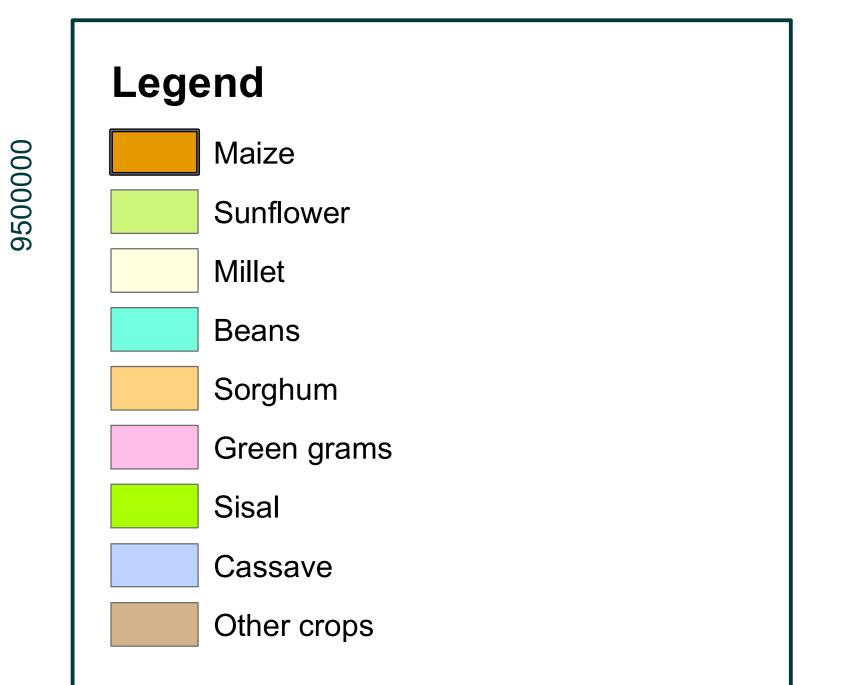

## 400000

500000

500000

This map shows the in-season Crop Type map for the 2021 long rains season in 3 districts in Tanzania (Dodoma, Manyara, Tanga), using a time-series of Sentinel-2 images between January 2021 and June 2021. The map is produced by TerraSphere and CLS under contract with Copernicus Global Land Service and the European Commission Joint Research Centre, in support to national and sub-national level agricultural monitoring systems in partner countries of the GEOGLAM initiative.