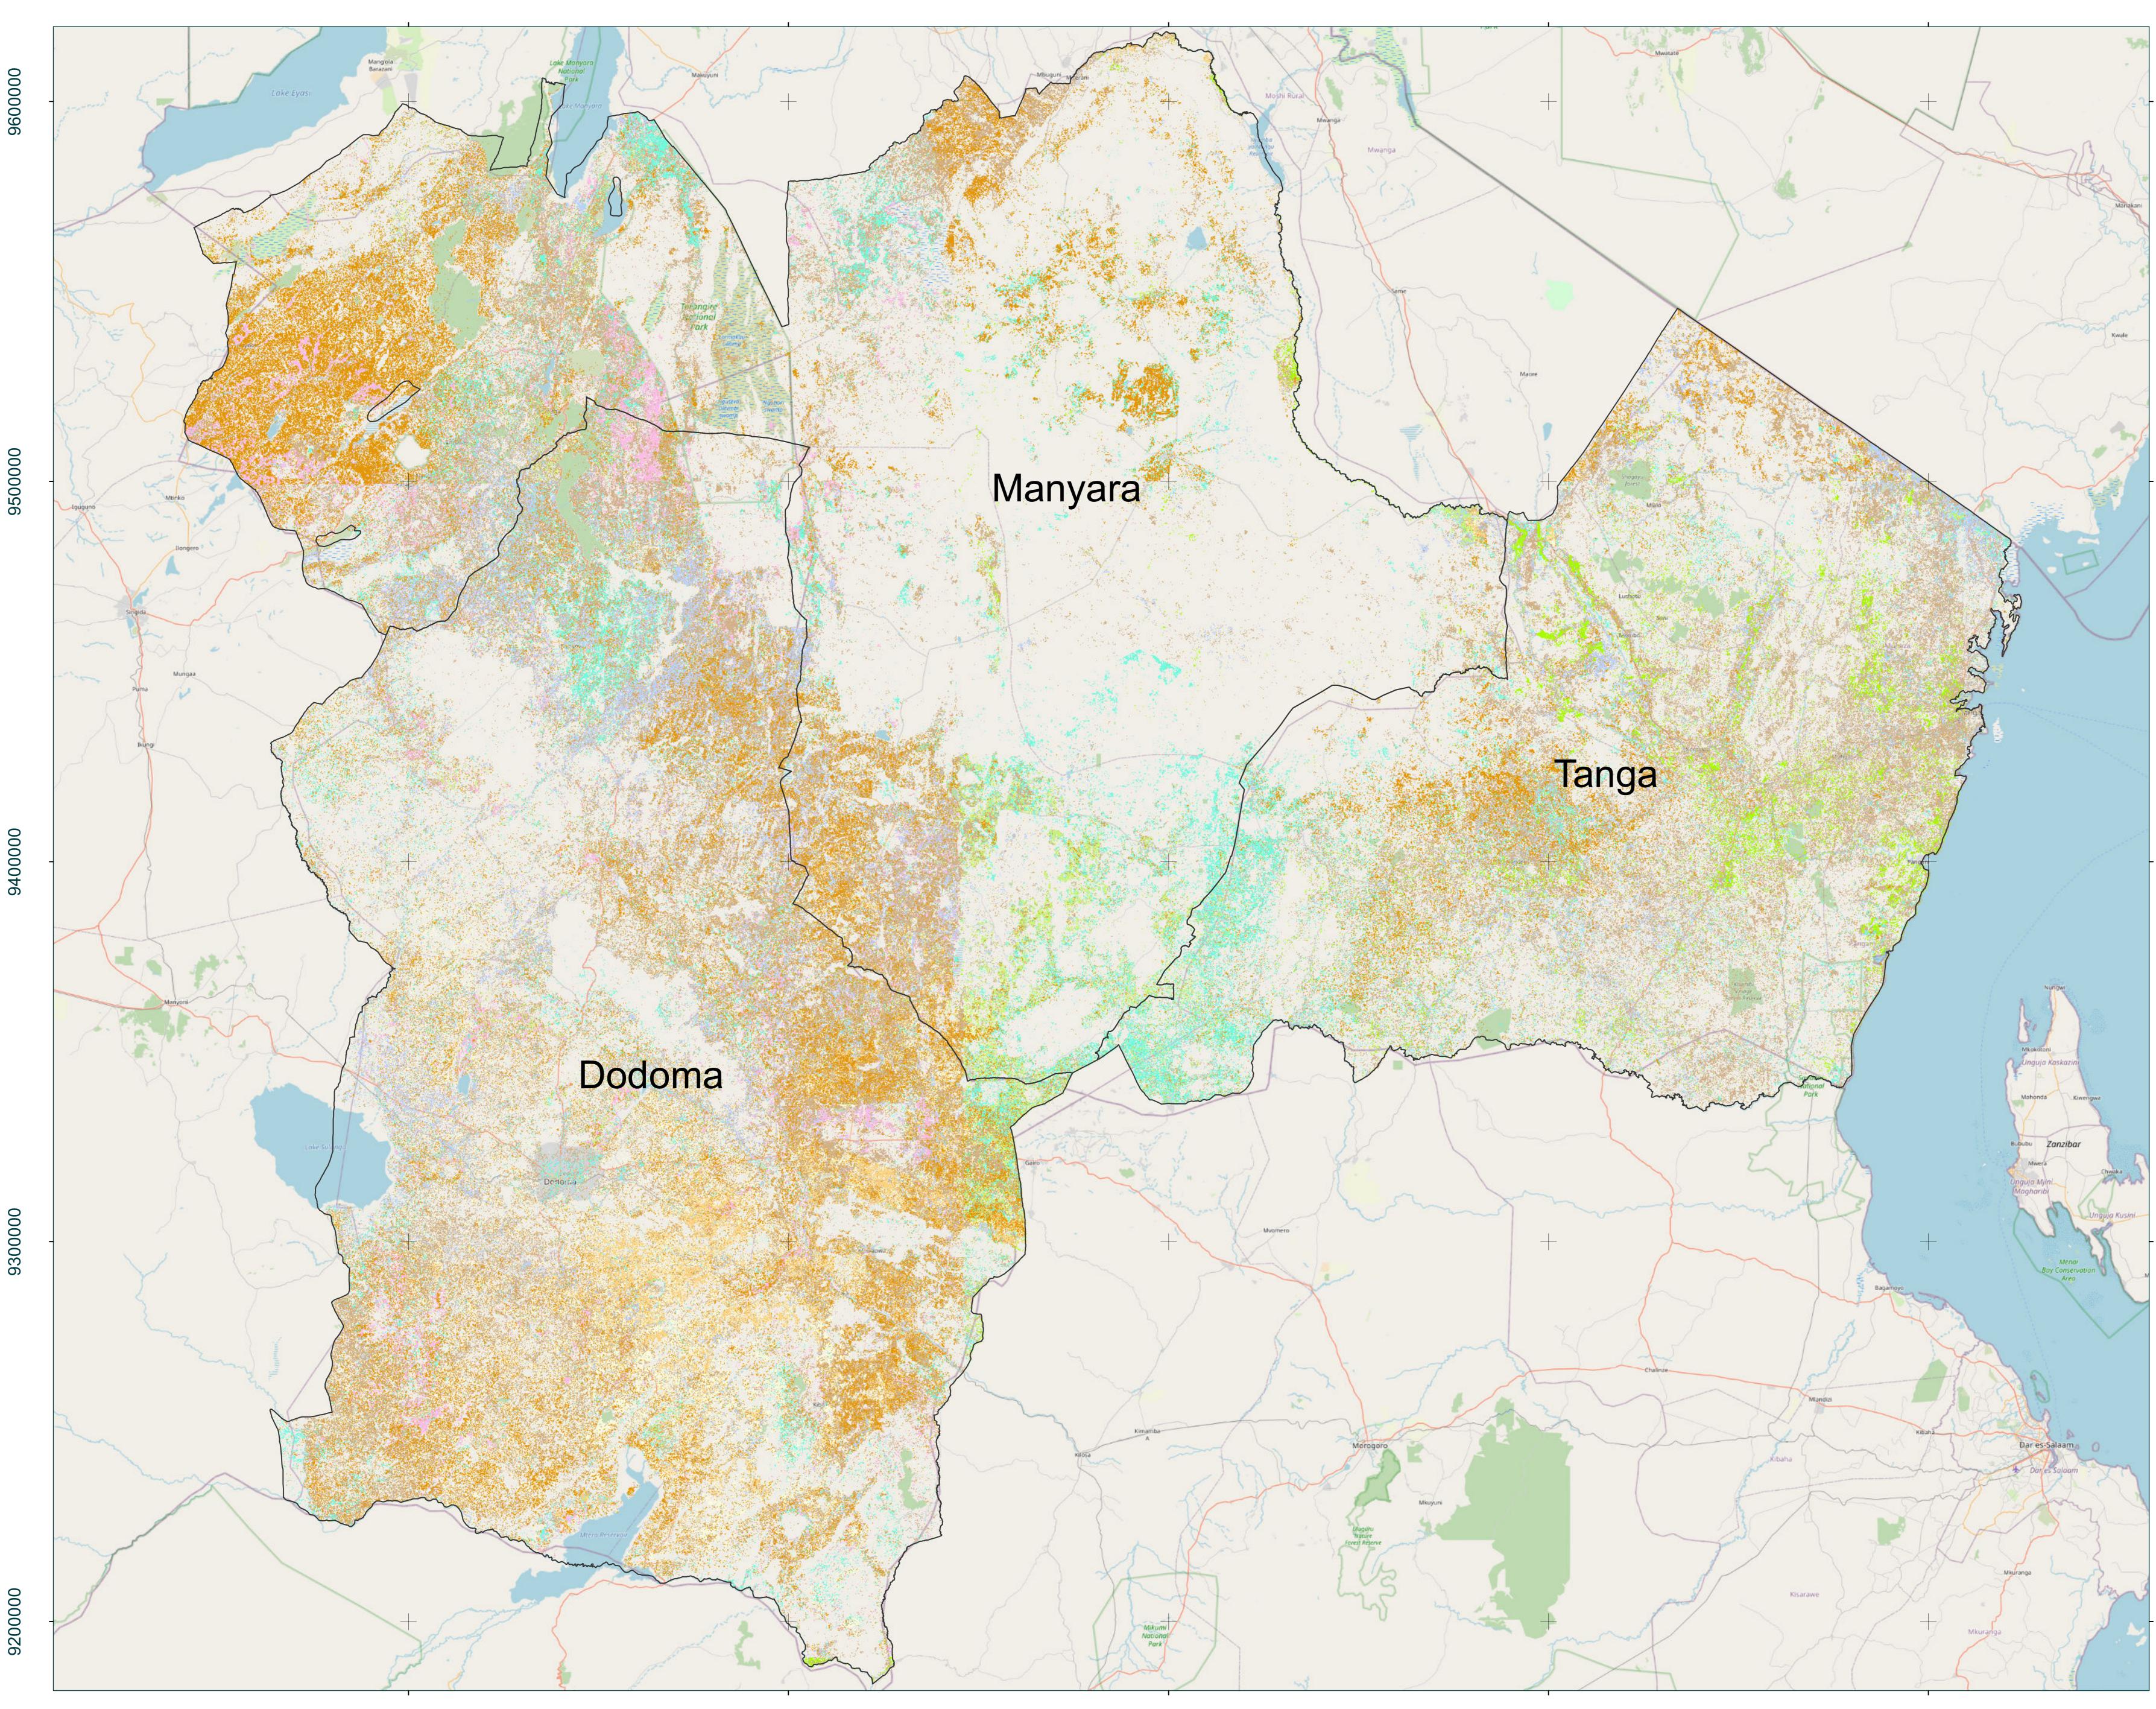

## 400000

500000

500000

This map shows the in-season Crop Type map for the 2021 long rains season in 3 districts in Tanzania (Dodoma, Manyara, Tanga), using a time-series of Sentinel-2 images between January 2021 and June 2021. The map is produced by TerraSphere and CLS under contract with Copernicus Global Land Service and the European Commission Joint Research Centre, in support to national and sub-national level agricultural monitoring systems in partner countries of the GEOGLAM initiative.